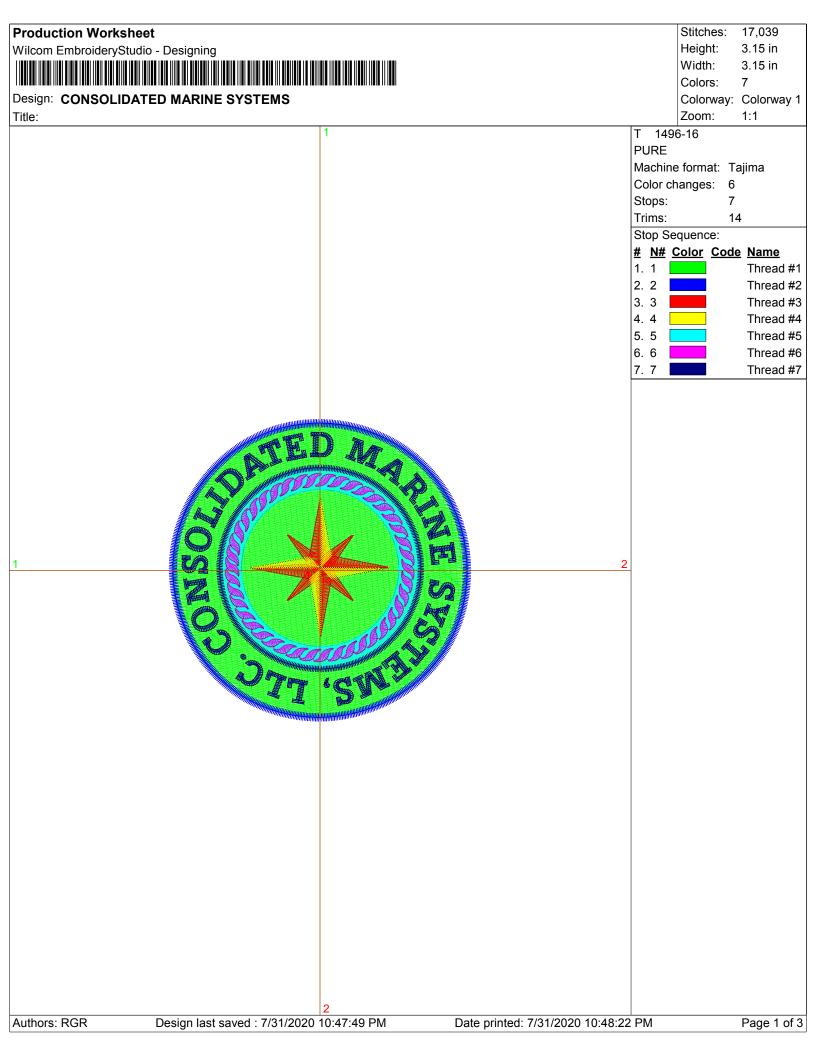

## Design: CONSOLIDATED MARINE SYSTEMS

Title:

| ю.          |                 |                     |  |
|-------------|-----------------|---------------------|--|
| STO AL      | Machine format: | Tajima              |  |
|             | Color changes:  | 6                   |  |
|             | Stops:          | 7                   |  |
| C. T. TREAM | Trims:          | 14                  |  |
|             | Ноор:           | Tajima 335 x 329 mm |  |

| Colorway   |       | Colorway 1 | COLOR 2                  |  |
|------------|-------|------------|--------------------------|--|
| Background |       |            |                          |  |
| Product    |       |            |                          |  |
| Stop       | Color |            |                          |  |
| 1          | 1     | Thread #1  | 1327 or 1505M<br>LT GREY |  |
| 2          | 2     | Thread #2  | 1549<br>GOLD             |  |
| 3          | 3     | Thread #3  | 1042 or 1843M<br>ROYAL   |  |
| 4          | 4     | Thread #4  | 1549<br>GOLD             |  |
| 5          | 5     | Thread #5  | WHITE                    |  |
| 6          | 6     | Thread #6  | 1549<br>GOLD             |  |
| 7          | 7     | Thread #7  | 1042 or 1843M<br>ROYAL   |  |