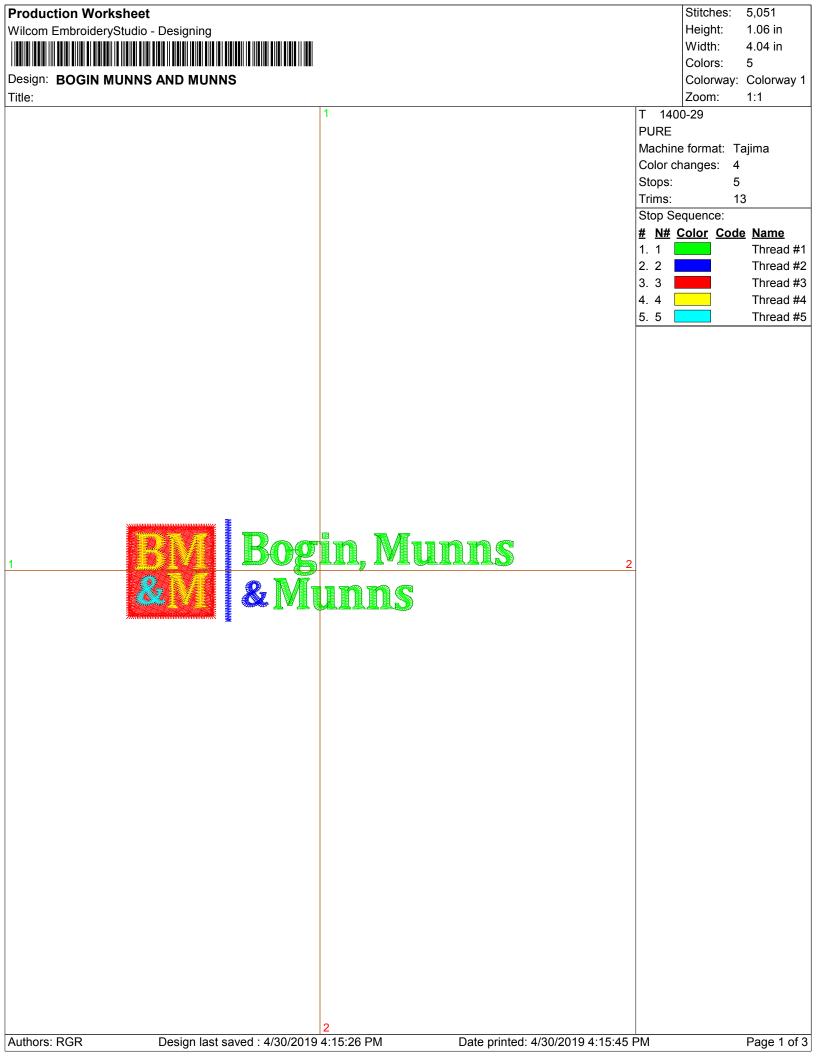

**Production Summary** 

Wilcom EmbroideryStudio - Designing

Design: BOGIN MUNNS AND MUNNS Title:

| Machine format: | Tajima        |  |
|-----------------|---------------|--|
| Color changes:  | 4             |  |
| Stops:          | 5             |  |
| Trims:          | 13            |  |
| Ноор:           | <none></none> |  |
| •               |               |  |

| Colorway   |       | Colorway 1 | COLOR 2 |
|------------|-------|------------|---------|
| Background |       |            |         |
| Product    |       |            |         |
| Stop       | Color |            |         |
| 1          | 1     |            | 1042    |
|            |       | Thread #1  | ROYAL   |
| 2          | 2     |            | 1196    |
|            |       | Thread #2  | BLUE    |
| 3          | 3     |            | 1042    |
|            |       | Thread #3  | ROYAL   |
| 4          | 4     |            | WHITE   |
|            |       | Thread #4  |         |
| 5          | 5     |            | 1196    |
|            |       | Thread #5  | BLUE    |
|            |       |            |         |

Stitches: 5,051 Height: 1.06 in

4.04 in

Width:

Colors: 5