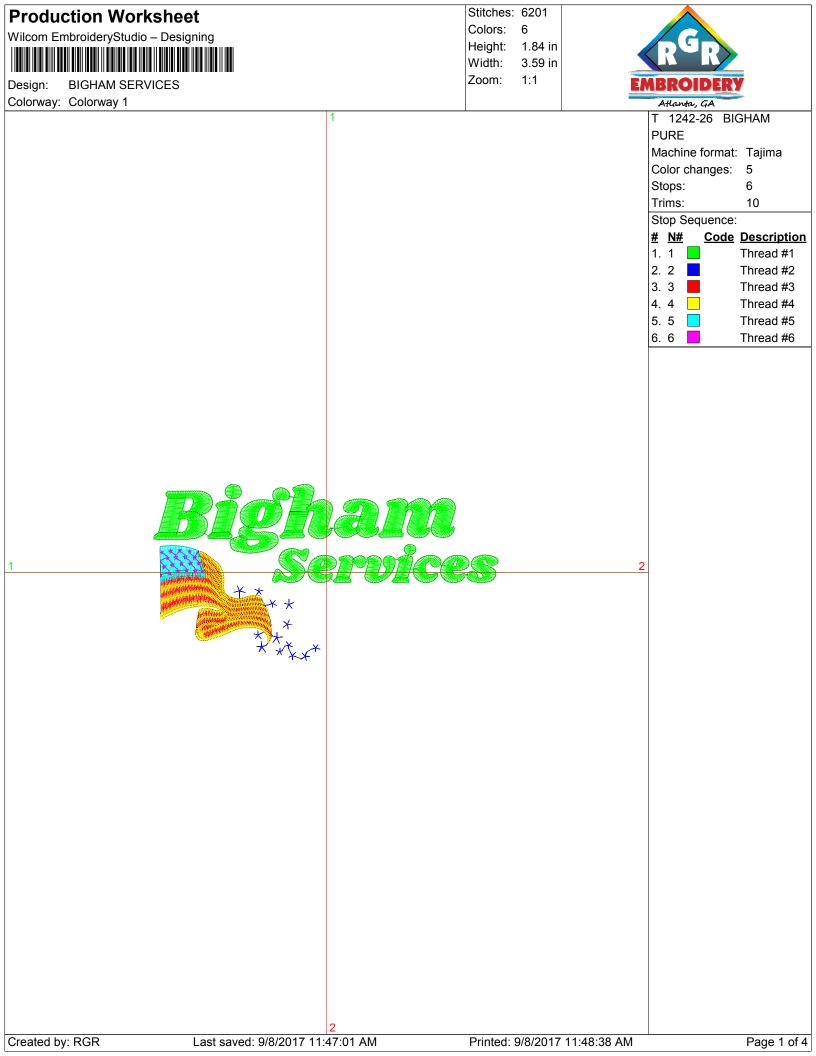

| Production Summary                  |                        | Stitches: 6201            |                      |
|-------------------------------------|------------------------|---------------------------|----------------------|
| Wilcom EmbroideryStudio – Designing |                        | Colors: 6<br>Height: 1.84 |                      |
|                                     |                        | Width: 3.59               | in <b>EMBROIDERY</b> |
| Design: BIGHAM SERVICES             |                        |                           | Atlanta, GA          |
|                                     | Machine format: Tajima |                           |                      |
| Bigham                              | Color changes: 5       |                           |                      |
| Bigham<br>Facilitat                 | Stops: 6               |                           |                      |
|                                     | Trims: 10              |                           |                      |
|                                     |                        |                           |                      |
| Colorway Colorway 1 COLOR 2 COLOR 3 |                        |                           |                      |

| Colorway   |       | Colorway 1 | COLOR 2       | COLOR 3       |
|------------|-------|------------|---------------|---------------|
| Background |       |            |               |               |
| Stop       | Color |            |               |               |
| 1          | 1     | Thread #1  | 1042<br>ROYAL | WHITE         |
| 2          | 2     | Thread #2  | RED           | RED           |
| 3          | 3     | Thread #3  | WHITE         | WHITE         |
| 4          | 4     | Thread #4  | RED           | RED           |
| 5          | 5     | Thread #5  | 1042<br>ROYAL | 1042<br>ROYAL |
| 6          | 6     | Thread #6  | WHITE         | WHITE         |