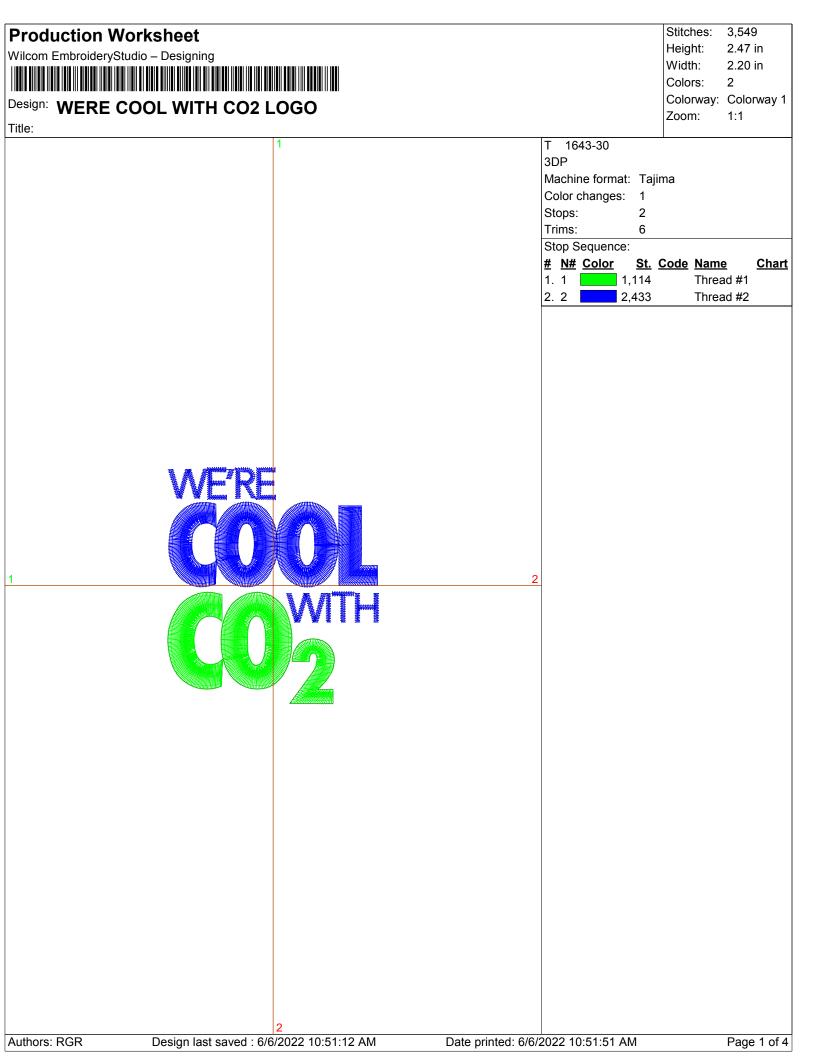

## **Production Summary**

Wilcom EmbroideryStudio – Designing

Design: WERE COOL WITH CO2 LOGO

Title:

Machine format: Tajima Color changes: 1 Stops: 2 Trims:

Hoop: Tajima 15 cm

| Colorway   |       |          | Colorway 1 | COLOR 2                    | COLOR 3 |
|------------|-------|----------|------------|----------------------------|---------|
| Background |       |          |            |                            |         |
| Product    |       |          |            |                            |         |
| Stop       | Color | Stitches |            |                            |         |
| 1          | 1     | 1,114    | Thread #1  | 1049 M<br>GREEN<br>MADEIRA | WHITE   |
| 2          | 2     | 2,433    | Thread #2  | 1534<br>BLUE               | WHITE   |

Stitches: 3,549 Height: 2.47 in Width: 2.20 in

Colors: 2

Authors: RGR Design last saved: 6/6/2022 10:51:12 AM Date printed: 6/6/2022 10:51:51 AM Page 4 of 4